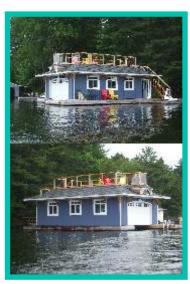

Road Side

Boathouse

4614 sq. ft.

4614 sq. ft.

Garage & Storage

Boathouse

2526 sq. ft.

Road Side