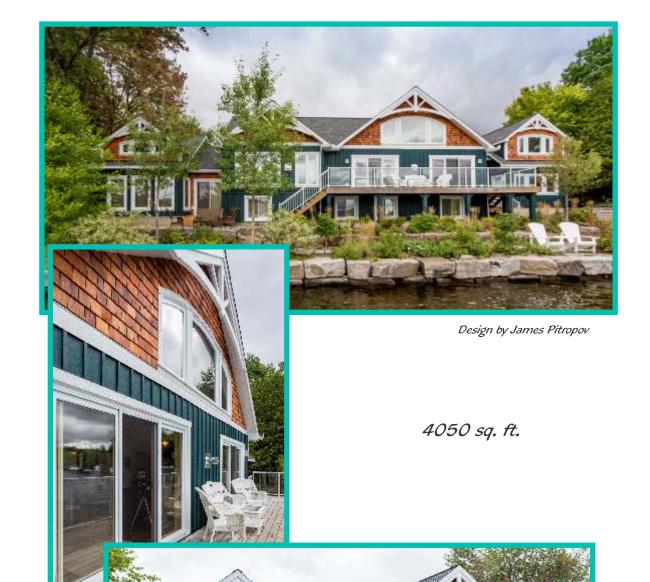

5500 sq. ft. R-2000

2768 sq. ft. R-2000

5900 sq. ft. R-2000

3470 sq. ft. R-2000

4050 sq. ft.

Lake Side

Road Side

Lake Side