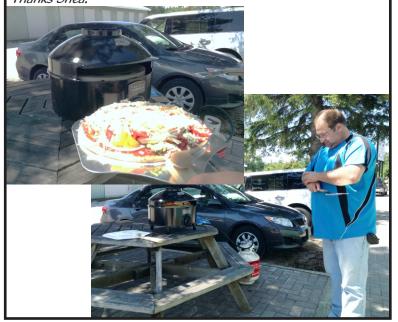

### Happy Friday!

Shea just got a new pizza oven for camping. It runs on propane. He decided to do a test run before he left. Awesome lunch! Thanks Shea.