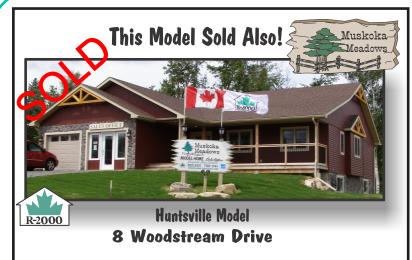

#### DIRECTIONS:

Exit Hwy 11 at District Rd.118 W which becomes Wellington St. Turn left onto Santa's Village Rd. Turn right on Gainsborough Rd.

We are having a real run on model home sales. This one on Woodstream Drive has already closed.