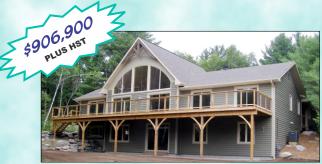

## House Sales are Brisk!!

Our two model homes have recently sold so we are making plans to set up a Sales Office at 15 Gainsborough until the spring.

The newly designed Sommerset III Model will be built at 2 Argyll Court. This plan takes full advantage of the ravine backing onto Beaver Creek.

#### **BRACEBRIDGE MODEL HOME DIRECTIONS AND HOURS**

Open

Wed. to Fri. 12pm to 4pm Saturday 10am to 4pm Sunday 12pm to 4pm

River Front Property Bracebridge Model 135 Keith Road

To reach our model from Hwy 11, exit at District Rd 118 W (Ecclestone Drive). Turn right onto Keith Road. Watch for signs.

Call 705-645-6717

**New Sales Office** In Inveraray Glen Opening Soon

**New Model Home Coming Soon!** 

## Bracebridge Model

Turn left onto Santa's Village Road. Turn right on Gainsborough Road and left onto Argyll Court.