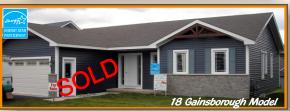

## House Sales are Brisk!!

Our two model homes have recently sold so we are making plans to set up a Sales Office at 15 Gainsborough until the spring.

The newly designed Sommerset III Model will be built at 2 Argyll Court. This plan takes full advantage of the ravine backing onto Beaver Creek.

#### DIRECTIONS:

Exit Hwy 11 at District Rd.118 W which becomes Wellington St. Turn left onto Santa's Village Rd. Turn right on Gainsborough Rd.

We are having a real run on model home sales. This one on Woodstream Drive has already closed.